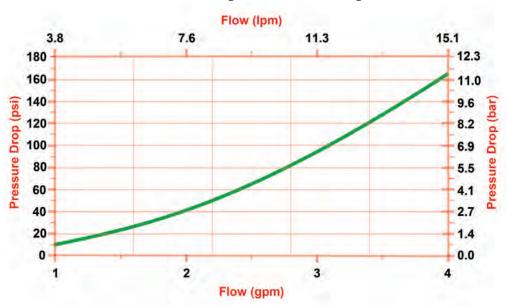

## Pressure Drop VS. Flow for T4 Spool

#### **HPV4 - GENERAL INFORMATION:**

The Brand, HPV4 directional control valves are small and compact. The HPV4's were designed primarily for use with hand pumps and other low flow applications where size weight and appearance are important. Three-position detent (D) holds the spool in neutral or either active position. Closed center (standard) blocks all ports when in neutral. Tandem center (T4) sends oil from P to T when in the neutral position. The T4 spool should not be used for flows of 4 gpm and greater because the pressure drop increases significantly.