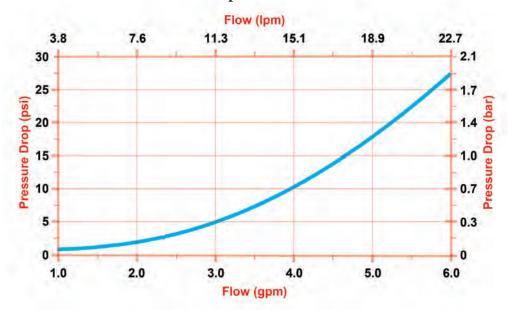

ctive position. Closed center (standard) blocks all ports when in neutral. Tandem center (T4) sends oil from P to T when in the neutral position. The T4 spool should not be used for flows of 4 gpm and greater because the pressure drop increases significantly.

#### HPV4 - CREATING A MODEL CODE FOR HPV4'S:



SPOOL TYPE:

Omit – Closed center 4-way spool T4 – Tandem center 4-way spool

**PORT SIZE:** 

Omit – 1/4" NPT all ports

**4SAE** - #4 SAE (7/16-20) all ports

Omit – Standard o-ring friction

D – Three position detent

#### HPV4 – COMPLETE LIST OF OPTIONS AND ACCESSORIES:

**HPV-3D.....** Three-position friction detent kit.

**HPV4-K.....** Seal kit for HPV4.







# HPV4 4-Way Directional Control Valve

## **HPV4 - FLOW AND PRESSURE INFO:**

Pressure Drop VS. Flow for P to A or B



## Pressure Drop VS. Flow for T4 Spool



## **DIMENSIONAL DATA: inches & [millimeters]**