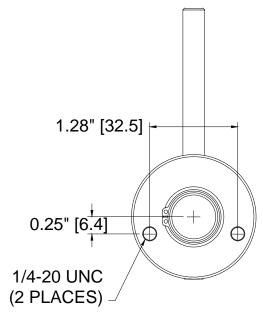

ds oil from P to T when in the neutral position. The T4 spool should not be used for flows of 4 gpm and greater because the pressure drop increases significantly.

#### HPV4 - CREATING A MODEL CODE FOR HPV4'S:



SPOOL TYPE:

Omit – Closed center 4-way spool T4 – Tandem center 4-way spool

**PORT SIZE:** 

Omit – 1/4" NPT all ports

**4SAE** - #4 SAE (7/16-20) all ports

Omit – Standard o-ring friction

D – Three position detent

#### HPV4 – COMPLETE LIST OF OPTIONS AND ACCESSORIES:

**HPV-3D.....** Three-position friction detent kit.

**HPV4-K.....** Seal kit for HPV4.







# HPV4 4-Way Directional Control Valve

## **HPV4 - FLOW AND PRESSURE INFO:**

Pressure Drop VS. Flow for P to A or B



## Pressure Drop VS. Flow for T4 Spool



## **DIMENSIONAL DATA: inches & [millimeters]**