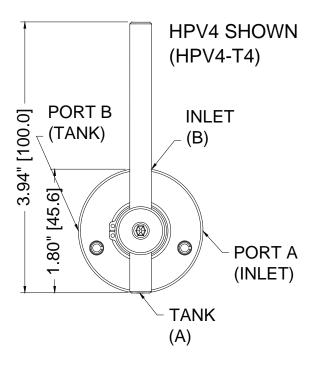

sends oil from P to T when in the neutral position. The T4 spool should not be used for flows of 4 gpm and greater because the pressure drop increases significantly.

#### HPV4 - CREATING A MODEL CODE FOR HPV4'S:



SPOOL TYPE:

Omit – Closed center 4-way spool T4 – Tandem center 4-way spool

**PORT SIZE:** 

Omit – 1/4" NPT all ports

**4SAE** - #4 SAE (7/16-20) all ports

Omit – Standard o-ring friction

D – Three position detent

#### HPV4 – COMPLETE LIST OF OPTIONS AND ACCESSORIES:

**HPV-3D.....** Three-position friction detent kit.

**HPV4-K.....** Seal kit for HPV4.







# HPV4 4-Way Directional Control Valve

## **HPV4 - FLOW AND PRESSURE INFO:**

Pressure Drop VS. Flow for P to A or B



## Pressure Drop VS. Flow for T4 Spool



## **DIMENSIONAL DATA: inches & [millimeters]**