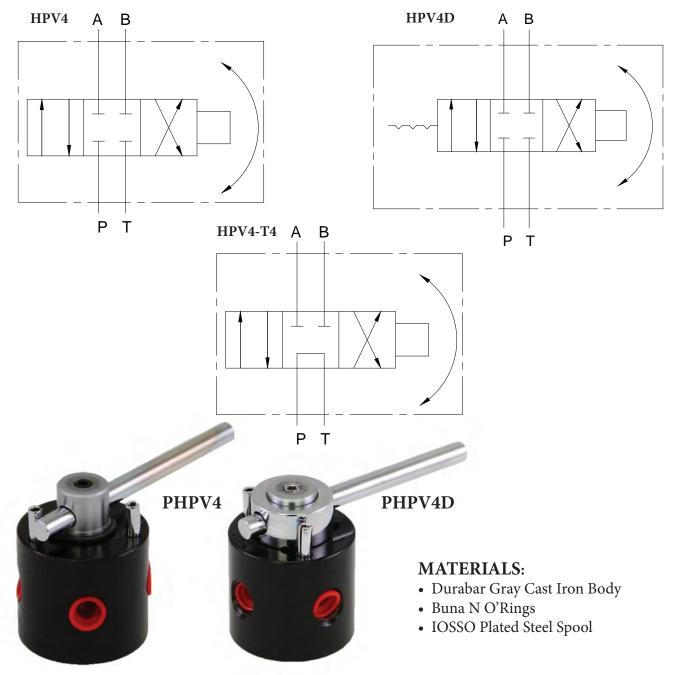

#### **HPV4 - GENERAL INFORMATION:**

The Brand, HPV4 directional control valves are small and compact. The HPV4's were designed primarily for use with hand pumps and other low flow applications where size weight and appearance are important. Three-position detent (D) holds the spool in neutral or either active position. Closed center (standard) blocks all ports when in neutral. Tandem center (T4) sends oil from P to T when in the neutral position. The T4 spool should not be used for flows of 4 gpm and greater because the pressure drop increases significantly.

#### **FEATURES:**

- SMALL AND COMPACT to fit your design requirements.
- CROSS HOLES IN SPOOL reduce torque required to rotate the spool.
- PRECISION GROUND IOSSO PLATED SPOOL that assures long life.
- OPTIONAL #4 SAE PORTING for a better seal between the body and the fitting.
- OPTIONAL T4 SPOOL allows customer to send oil from P to T in the neutral position.
- OPTIONAL THREE-POSITION DETENT to hold the spool in either active position or neutral.