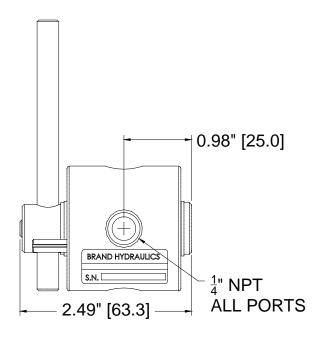

## **DIMENSIONAL DATA: inches & [millimeters]**

## **Specifications:**

- Rated for 0-5 gpm (0-19 lpm)
- Rated for 6000 psi (414 bar)
- Weighs 1.25 lbs. (0.6 kg)
- Porting: 1/4" NPT or #4 SAE
- 30 in lbs (3.4 Nm) to turn HPV4
  spool @ 3000 psi (207 bar)
  - 15 degree of rotation before work ports open to pressure or tank
    - 30 Micron filtration recommended