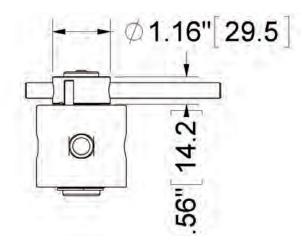

applications where size weight and appearance are important. Three-position detent (D) holds the spool in neutral or either active position. Closed center (standard) blocks all ports when in neutral. Tandem center (T4) sends oil from P to T when in the neutral position. The T4 spool should not be used for flows of 4 gpm and greater because the pressure drop increases significantly.

#### HPV4 - CREATING A MODEL CODE FOR HPV4'S:



SPOOL TYPE:

Omit – Closed center 4-way spool T4 – Tandem center 4-way spool

**PORT SIZE:** 

Omit – 1/4" NPT all ports

**4SAE** - #4 SAE (7/16-20) all ports

Omit – Standard o-ring friction

D – Three position detent

#### HPV4 – COMPLETE LIST OF OPTIONS AND ACCESSORIES:

**HPV-3D.....** Three-position friction detent kit.

**HPV4-K.....** Seal kit for HPV4.







# HPV4 4-Way Directional Control Valve

## **HPV4 - FLOW AND PRESSURE INFO:**

Pressure Drop VS. Flow for P to A or B



## Pressure Drop VS. Flow for T4 Spool



## **DIMENSIONAL DATA: inches & [millimeters]**