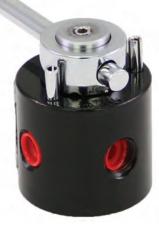

#### **FEATURES:**

- SMALL AND COMPACT to fit your design requirements.
- CROSS HOLES IN SPOOL reduce torque required to rotate the spool.
- PRECISION GROUND IOSSO PLATED SPOOL that assures long life.
- OPTIONAL #4 SAE PORTING for a better seal between the body and the fitting.
- OPTIONAL T4 SPOOL allows customer to send oil from P to T in the neutral position.
- OPTIONAL THREE-POSITION DETENT to hold the spool in either active position or neutral.

#### **HPV4 - GENERAL INFORMATION:**

The Brand, HPV4 directional control valves are small and compact. The HPV4's were designed primarily for use with hand pumps and other low flow applications where size weight and appearance are important. Three-position detent (D) holds the spool in neutral or either active position. Closed center (standard) blocks all ports when in neutral. Tandem center (T4) sends oil from P to T when in the neutral position. The T4 spool should not be used for flows of 4 gpm and greater because the pressure drop increases significantly.