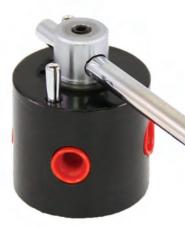

#### **FEATURES:**

- SMALL AND COMPACT to fit your design requirements.
- CROSS HOLES IN SPOOL reduce torque required to rotate the spool.
- PRECISION GROUND IOSSO PLATED SPOOL that assures long life.
- OPTIONAL #4 SAE PORTING for a better seal between the body and the fitting.
- OPTIONAL T4 SPOOL allows customer to send oil from P to T in the neutral position.
- OPTIONAL THREE-POSITION DETENT to hold the spool in either active position or neutral.

#### **HPV4 - GENERAL INFORMATION:**

The Brand, HPV4 directional control valves are small and compact. The HPV4's were designed primarily for use with hand pumps and other low flow applications where size weight and appearance are important. Three-position detent (D) holds the spool in neutral or either active position. Closed center (standard) blocks all ports when in neutral. Tandem center (T4) sends oil from P to T when in the neutral position. The T4 spool should not be used for flows of 4 gpm and greater because the pressure drop increases significantly.