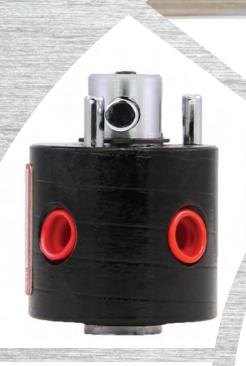

HPV4

4-Way Directional Control Valve

## HPV4 4-Way Directional Control Valve

# HPV4 4-Way Directional Control Valve