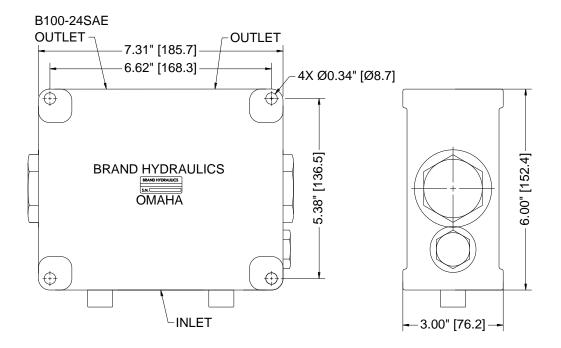

#### **SPECIFICATIONS:**

- Rated for 3000 psi (207 bar).
- B100 is rated for 30-120 gpm (113-454 lpm).
- 30-Micron filtration recommended.

- Weight B100 = 26 lbs. (11.8 kg).
- Standard port sizes. - #24SAE (1-7/8-12) all ports.

## **DIMENSIONAL DATA:**